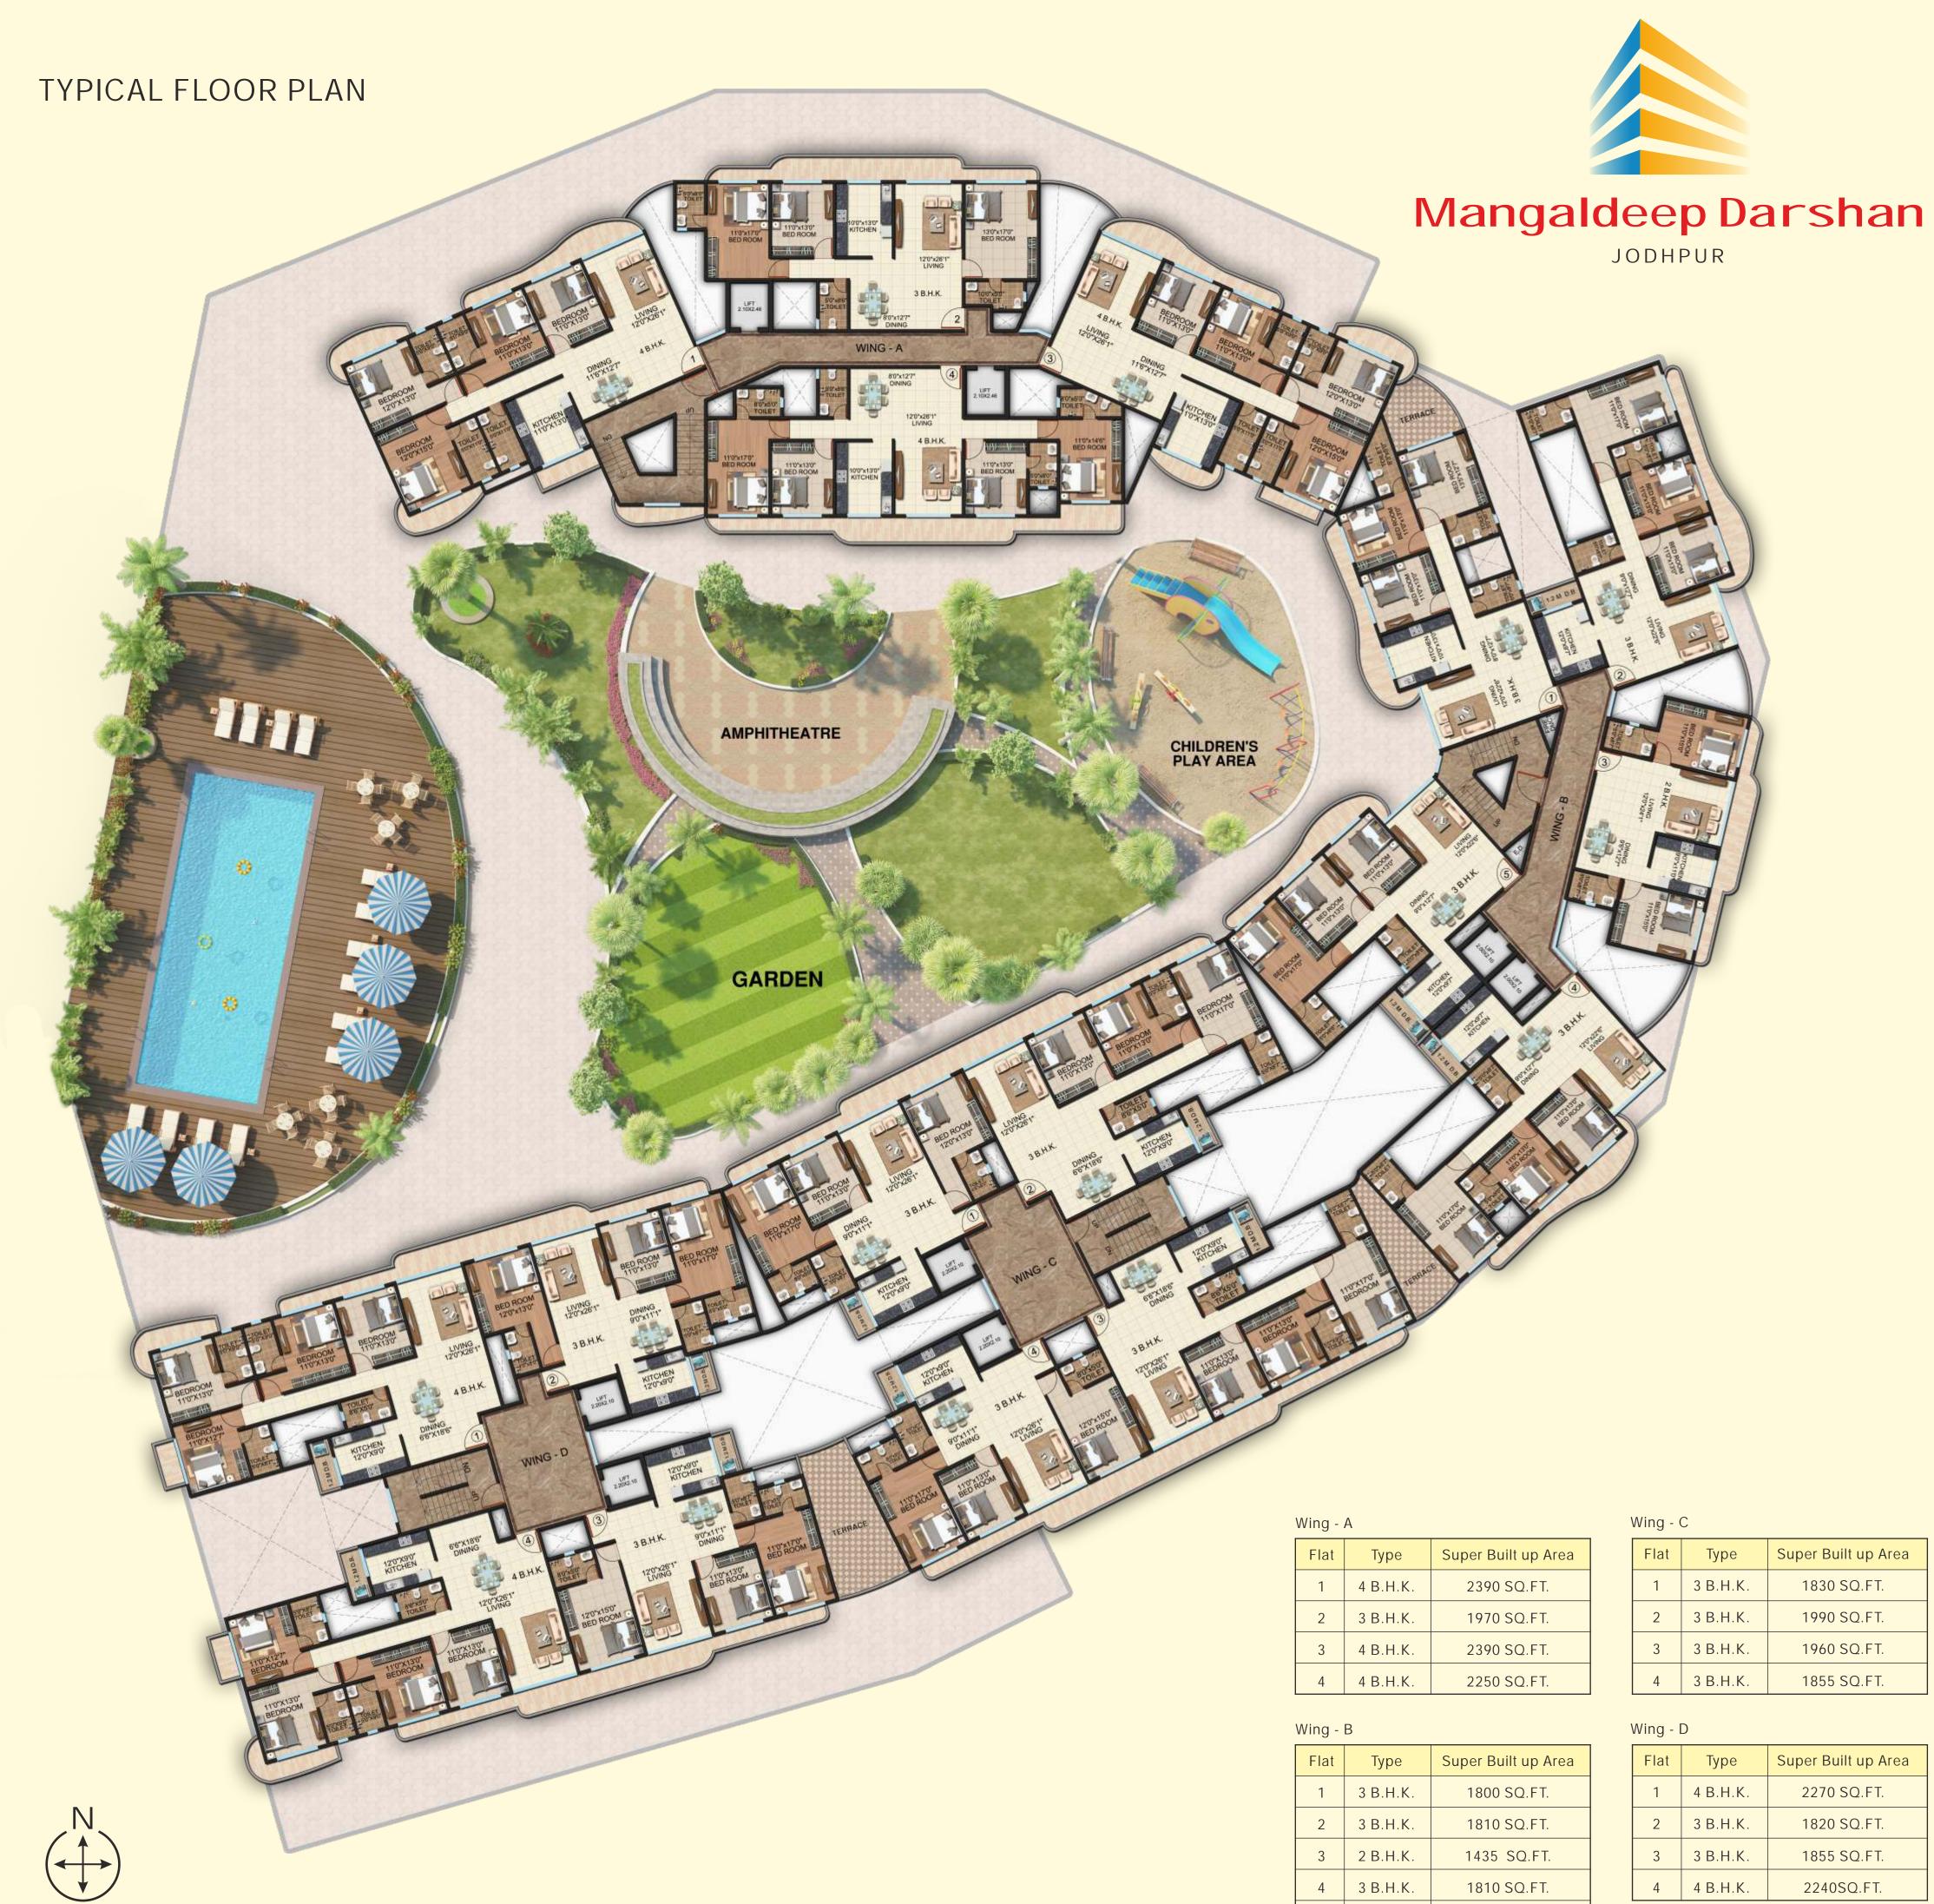

| Wing - B |          |                     |  |  |
|----------|----------|---------------------|--|--|
| Flat     | Туре     | Super Built up Area |  |  |
| 1        | 3 B.H.K. | 1800 SQ.FT.         |  |  |
| 2        | 3 B.H.K. | 1810 SQ.FT.         |  |  |
| 3        | 2 B.H.K. | 1435 SQ.FT.         |  |  |
| 4        | 3 B.H.K. | 1810 SQ.FT.         |  |  |
| 5        | 3 B.H.K. | 1715 SQ.FT.         |  |  |
|          |          |                     |  |  |

| Flat | Туре     | Super Built up Area |
|------|----------|---------------------|
| 1    | 3 B.H.K. | 1830 SQ.FT.         |
| 2    | 3 B.H.K. | 1990 SQ.FT.         |
| 3    | 3 B.H.K. | 1960 SQ.FT.         |
| 4    | 3 B.H.K. | 1855 SQ.FT.         |

| Flat | Туре     | Super Built up Area |  |  |
|------|----------|---------------------|--|--|
| 1    | 4 B.H.K. | 2270 SQ.FT.         |  |  |
| 2    | 3 B.H.K. | 1820 SQ.FT.         |  |  |
| 3    | 3 B.H.K. | 1855 SQ.FT.         |  |  |
| 4    | 4 B.H.K. | 2240SQ.FT.          |  |  |