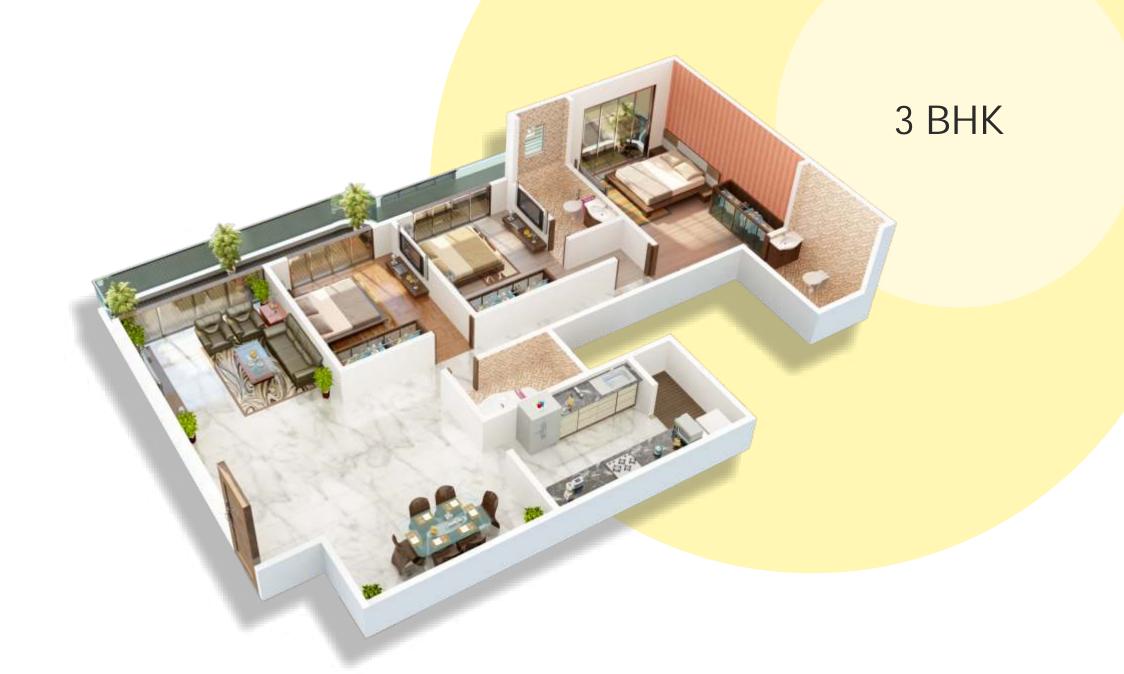

### Unique features

- Every room fitted with air-conditioners of reputed brands
- LCD TV adorn the wall of living room
- A well equipped ready to use modular kitchen
- One free car parking for each flat
- State of art Swimming pool
- State of art designer community Hall, Health Club, Gymnasium and Amphitheater

## Amenities

- Beautifully designed exterior elevation
- Earthquake resistant structure with premium exterior paint
- Grand main entrance gate & Beautiful entrance lobby
- Two High speed elevators of premium brand in each wing
- Power backup for elevator and all the utilities
- Individual car parking for every apartment
- 24 Hours secuirty and CCTV intercom system in the entire complex
- Modern Fire Fighting and Alarms system
- Large beautifully designed landscape garden
- Jogging track with senior citizen sitting area
- Swimming pool with attached kids pool
- Children play area with swings, slides and sand pits
- State of art modern gymnasium
- Large tennis court & Multipurpose large court
- Beautifully designed large community Hall
- Amphitheater
- Main entrance door made of solid teakwood
- Flats are open on all side with large windows for maximum ventilation
- Every room of the apartment have extra attached spacious balcony
- Full height sliding windows with tinted glass and auto lock
- Premium Marble / Granite / Vitrified flooring in all rooms
- Walls painted in beautiful warm tones
- POP false ceiling with decorative light fixtures in living room
- Beautiful ceiling fans in all rooms
- Modern modular kitchen
- 2 ft. high ceramic tiles in kitchen for added protection
- Designer glazed tiles up to dado in all bath areas
- TV cable and telephone points in the living room and the bedrooms.
- ISI marked electrical fittings & Premium sanitary and plumbing fixtures
- Concealed copper wiring with circuit breakers
- Adequate electrical points complimented by premium switches
- Water purifier of a premium brand
- Exhaust fans in kitchen and bathroom
- Geyser / Solar water heater connection in bathrooms and kitchen