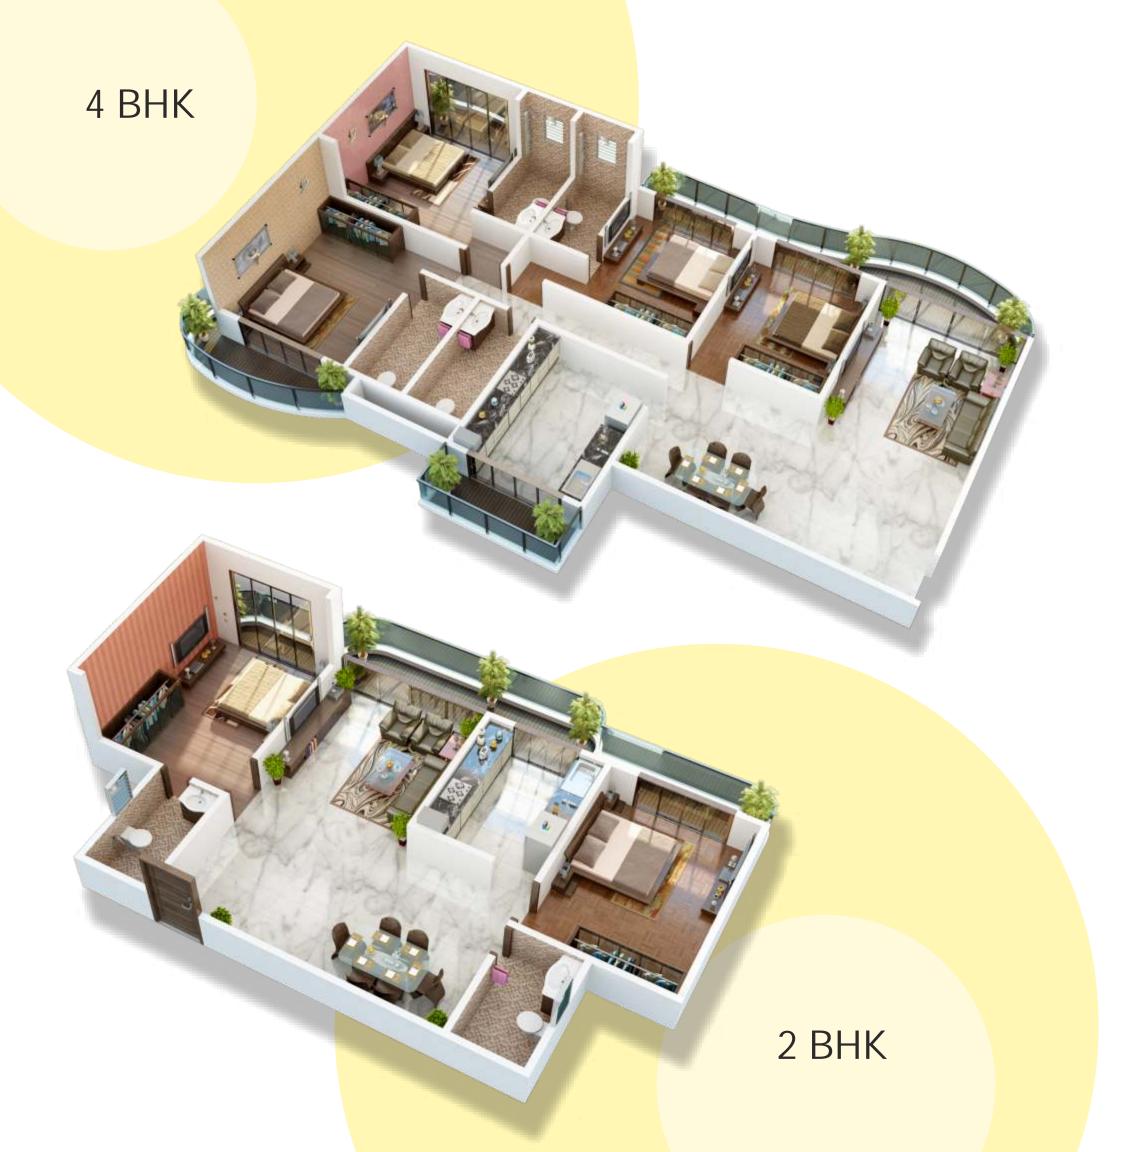

### Unique features

- Every room fitted with air-conditioners of reputed brands
- LCD TV adorn the wall of living room
- A well equipped ready to use modular kitchen
- One free car parking for each flat
- State of art Swimming pool
- State of art designer community Hall, Health Club, Gymnasium and Amphitheater

## Amenities

- Beautifully designed exterior elevation
- Earthquake resistant structure with premium exterior paint
- Grand main entrance gate & Beautiful entrance lobby
- Two High speed elevators of premium brand in each wing
- Power backup for elevator and all the utilities
- Individual car parking for every apartment
- 24 Hours secuirty and CCTV intercom system in the entire complex
- Modern Fire Fighting and Alarms system
- Large beautifully designed landscape garden
- Jogging track with senior citizen sitting area
- Swimming pool with attached kids pool
- Children play area with swings, slides and sand pits
- State of art modern gymnasium
- Large tennis court & Multipurpose large court
- Beautifully designed large community Hall
- Amphitheater
- Main entrance door made of solid teakwood
- Flats are open on all side with large windows for maximum ventilation
- Every room of the apartment have extra attached spacious balcony
- Full height sliding windows with tinted glass and auto lock
- Premium Marble / Granite / Vitrified flooring in all rooms
- Walls painted in beautiful warm tones
- POP false ceiling with decorative light fixtures in living room
- Beautiful ceiling fans in all rooms
- Modern modular kitchen
- 2 ft. high ceramic tiles in kitchen for added protection
- Designer glazed tiles up to dado in all bath areas
- TV cable and telephone points in the living room and the bedrooms.
- ISI marked electrical fittings & Premium sanitary and plumbing fixtures
- Concealed copper wiring with circuit breakers
- Adequate electrical points complimented by premium switches
- Water purifier of a premium brand
- Exhaust fans in kitchen and bathroom
- Geyser / Solar water heater connection in bathrooms and kitchen