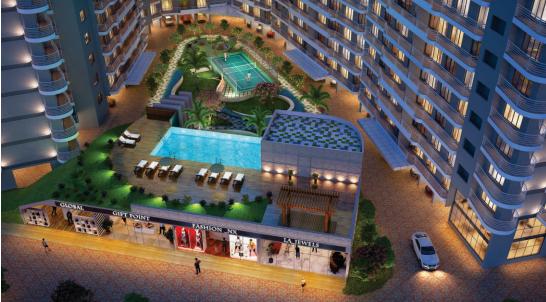

### **Amenities**

- Beautifully designed exterior elevation
- Earthquake resistant structure with premium exterior paint
- Grand main entrance gate & Beautiful entrance lobby
- Two High Speed elevators of premium brand in each wing
- Power backup for elevator and all the utilities
- Individual car parking for every apartment
- 24 hours security and CCTV intercom system in the entire complex
- Modern Fire Fighting.
- Large beautifully designed landscape garden
- Jogging track with sitting area
- Swimming Pool
- Children play area with swings, slides and sand pits
- State of art modern gymnasium
- Beautifully designed large community Hall
- Home theatre
- Flats open from all sides with large windows for maximum ventilation
- Every room of the apartment have extra attached spacious balcony
- Full height sliding windows with tinted glass and auto lock
- Premium Marble / Granite / Vitrified flooring in all rooms
- Walls painted in beautiful warm tones
- POP false ceiling with decorative light fixtures in living room
- 2 ft. high ceramic tiles in kitchen for added protection
- Designer glazed tiles up to dado in all bath area
- TV cable and telephone points in the living room
- ISI marked electrical fittings & Premium sanitary and plumbing fixtures
- Concealed wiring with circuit breakers
- Adequate electrical points complimented by premium switches
- Multipurpose Court
- Solar water heater connection in bathrooms and kitchen