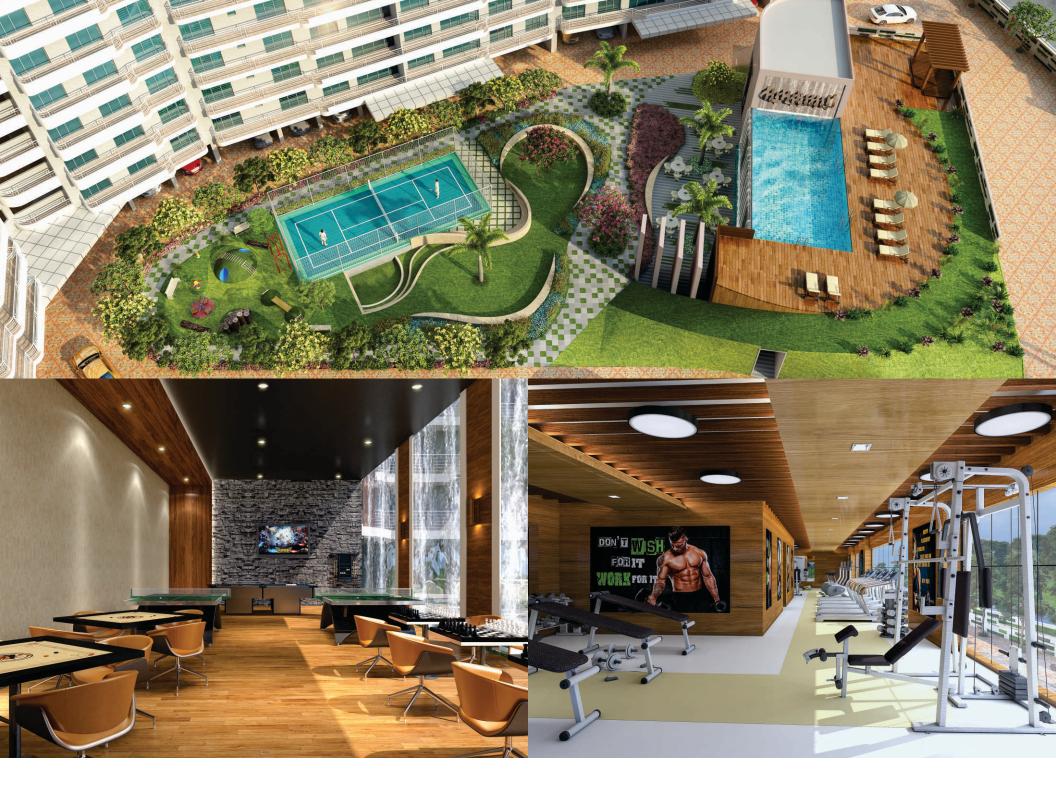

# Mangaldeep Darshan

MAIN PAL ROAD - JODHPUR

medical facilities center

business center

club house & activity center

swimming pool

gymnasium & health center

party hall

jogging track children play area

sitting area senior citizen sit out

well landscaped garden

ample car parking

wi-fi internet hub

24 hours guarded security

High Quality Elevators

intercom facility

### **Amenities**

- Beautifully designed exterior elevation
- Earthquake resistant structure with premium exterior paint
- Grand main entrance gate & Beautiful entrance lobby
- Two High Speed elevators of premium brand in each wing
- Power backup for elevator and all the utilities
- Individual car parking for every apartment
- 24 hours security and CCTV intercom system in the entire complex
- Modern Fire Fighting.
- Large beautifully designed landscape garden
- Jogging track with sitting area
- Swimming Pool
- Children play area with swings, slides and sand pits
- State of art modern gymnasium
- Beautifully designed large community Hall
- Home theatre
- Flats open from all sides with large windows for maximum ventilation
- Every room of the apartment have extra attached spacious balcony
- Full height sliding windows with tinted glass and auto lock
- Premium Marble / Granite / Vitrified flooring in all rooms
- Walls painted in beautiful warm tones
- POP false ceiling with decorative light fixtures in living room
- 2 ft. high ceramic tiles in kitchen for added protection
- Designer glazed tiles up to dado in all bath area
- TV cable and telephone points in the living room
- ISI marked electrical fittings & Premium sanitary and plumbing fixtures
- Concealed wiring with circuit breakers
- Adequate electrical points complimented by premium switches
- Multipurpose Court
- Solar water heater connection in bathrooms and kitchen