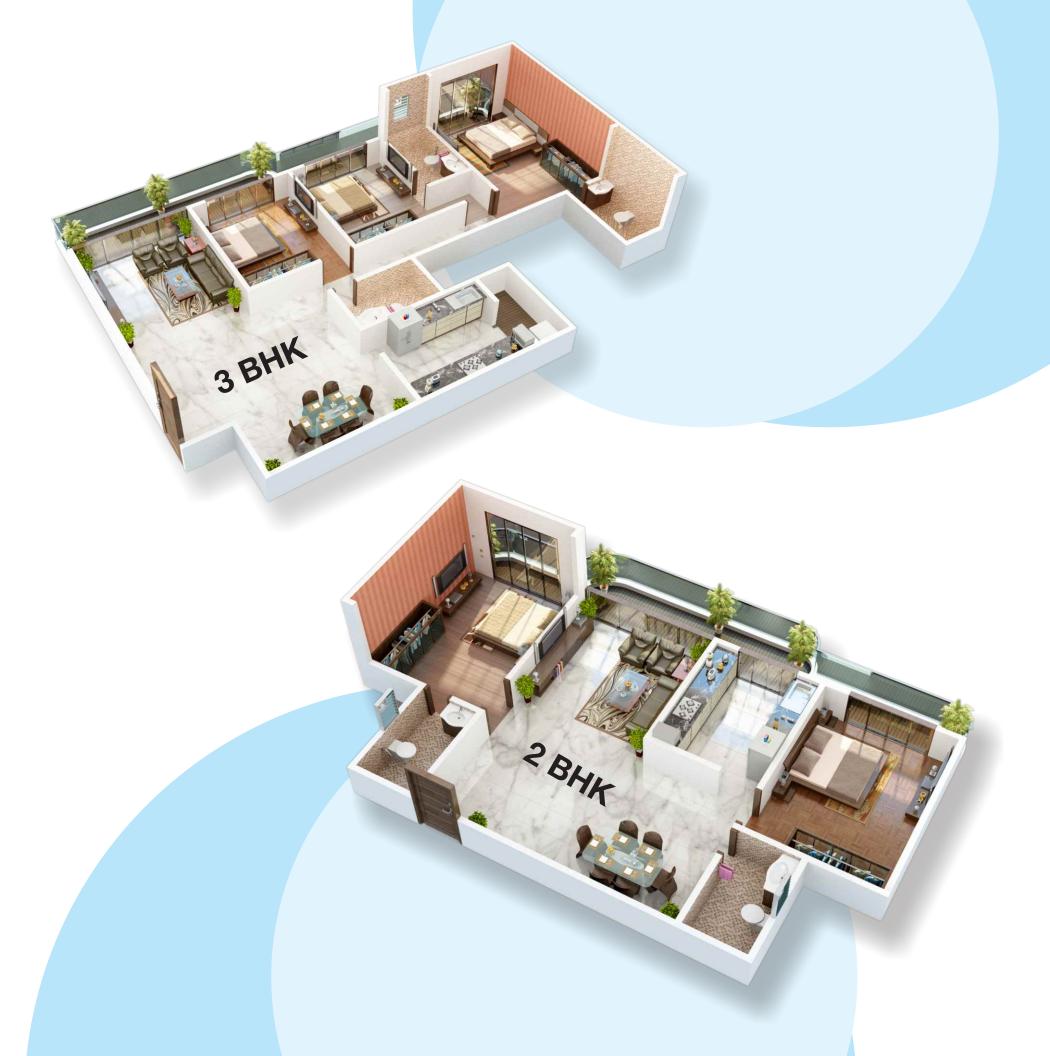

### **Amenities**

- Beautifully designed exterior elevation
- Earthquake resistant structure with premium exterior paint
- Grand main entrance gate & Beautiful entrance lobby
- Two High Speed elevators of premium brand in each wing
- Power backup for elevator and all the utilities
- Individual car parking for every apartment
- 24 hours security and CCTV intercom system in the entire complex
- Modern Fire Fighting.
- Large beautifully designed landscape garden
- Jogging track with sitting area
- Swimming Pool
- Children play area with swings, slides and sand pits
- State of art modern gymnasium
- Beautifully designed large community Hall
- Home theatre
- Flats open from all sides with large windows for maximum ventilation
- Every room of the apartment have extra attached spacious balcony
- Full height sliding windows with tinted glass and auto lock
- Premium Marble / Granite / Vitrified flooring in all rooms
- Walls painted in beautiful warm tones
- POP false ceiling with decorative light fixtures in living room
- 2 ft. high ceramic tiles in kitchen for added protection
- Designer glazed tiles up to dado in all bath area
- TV cable and telephone points in the living room
- ISI marked electrical fittings & Premium sanitary and plumbing fixtures
- Concealed wiring with circuit breakers
- Adequate electrical points complimented by premium switches
- Multipurpose Court
- Solar water heater connection in bathrooms and kitchen