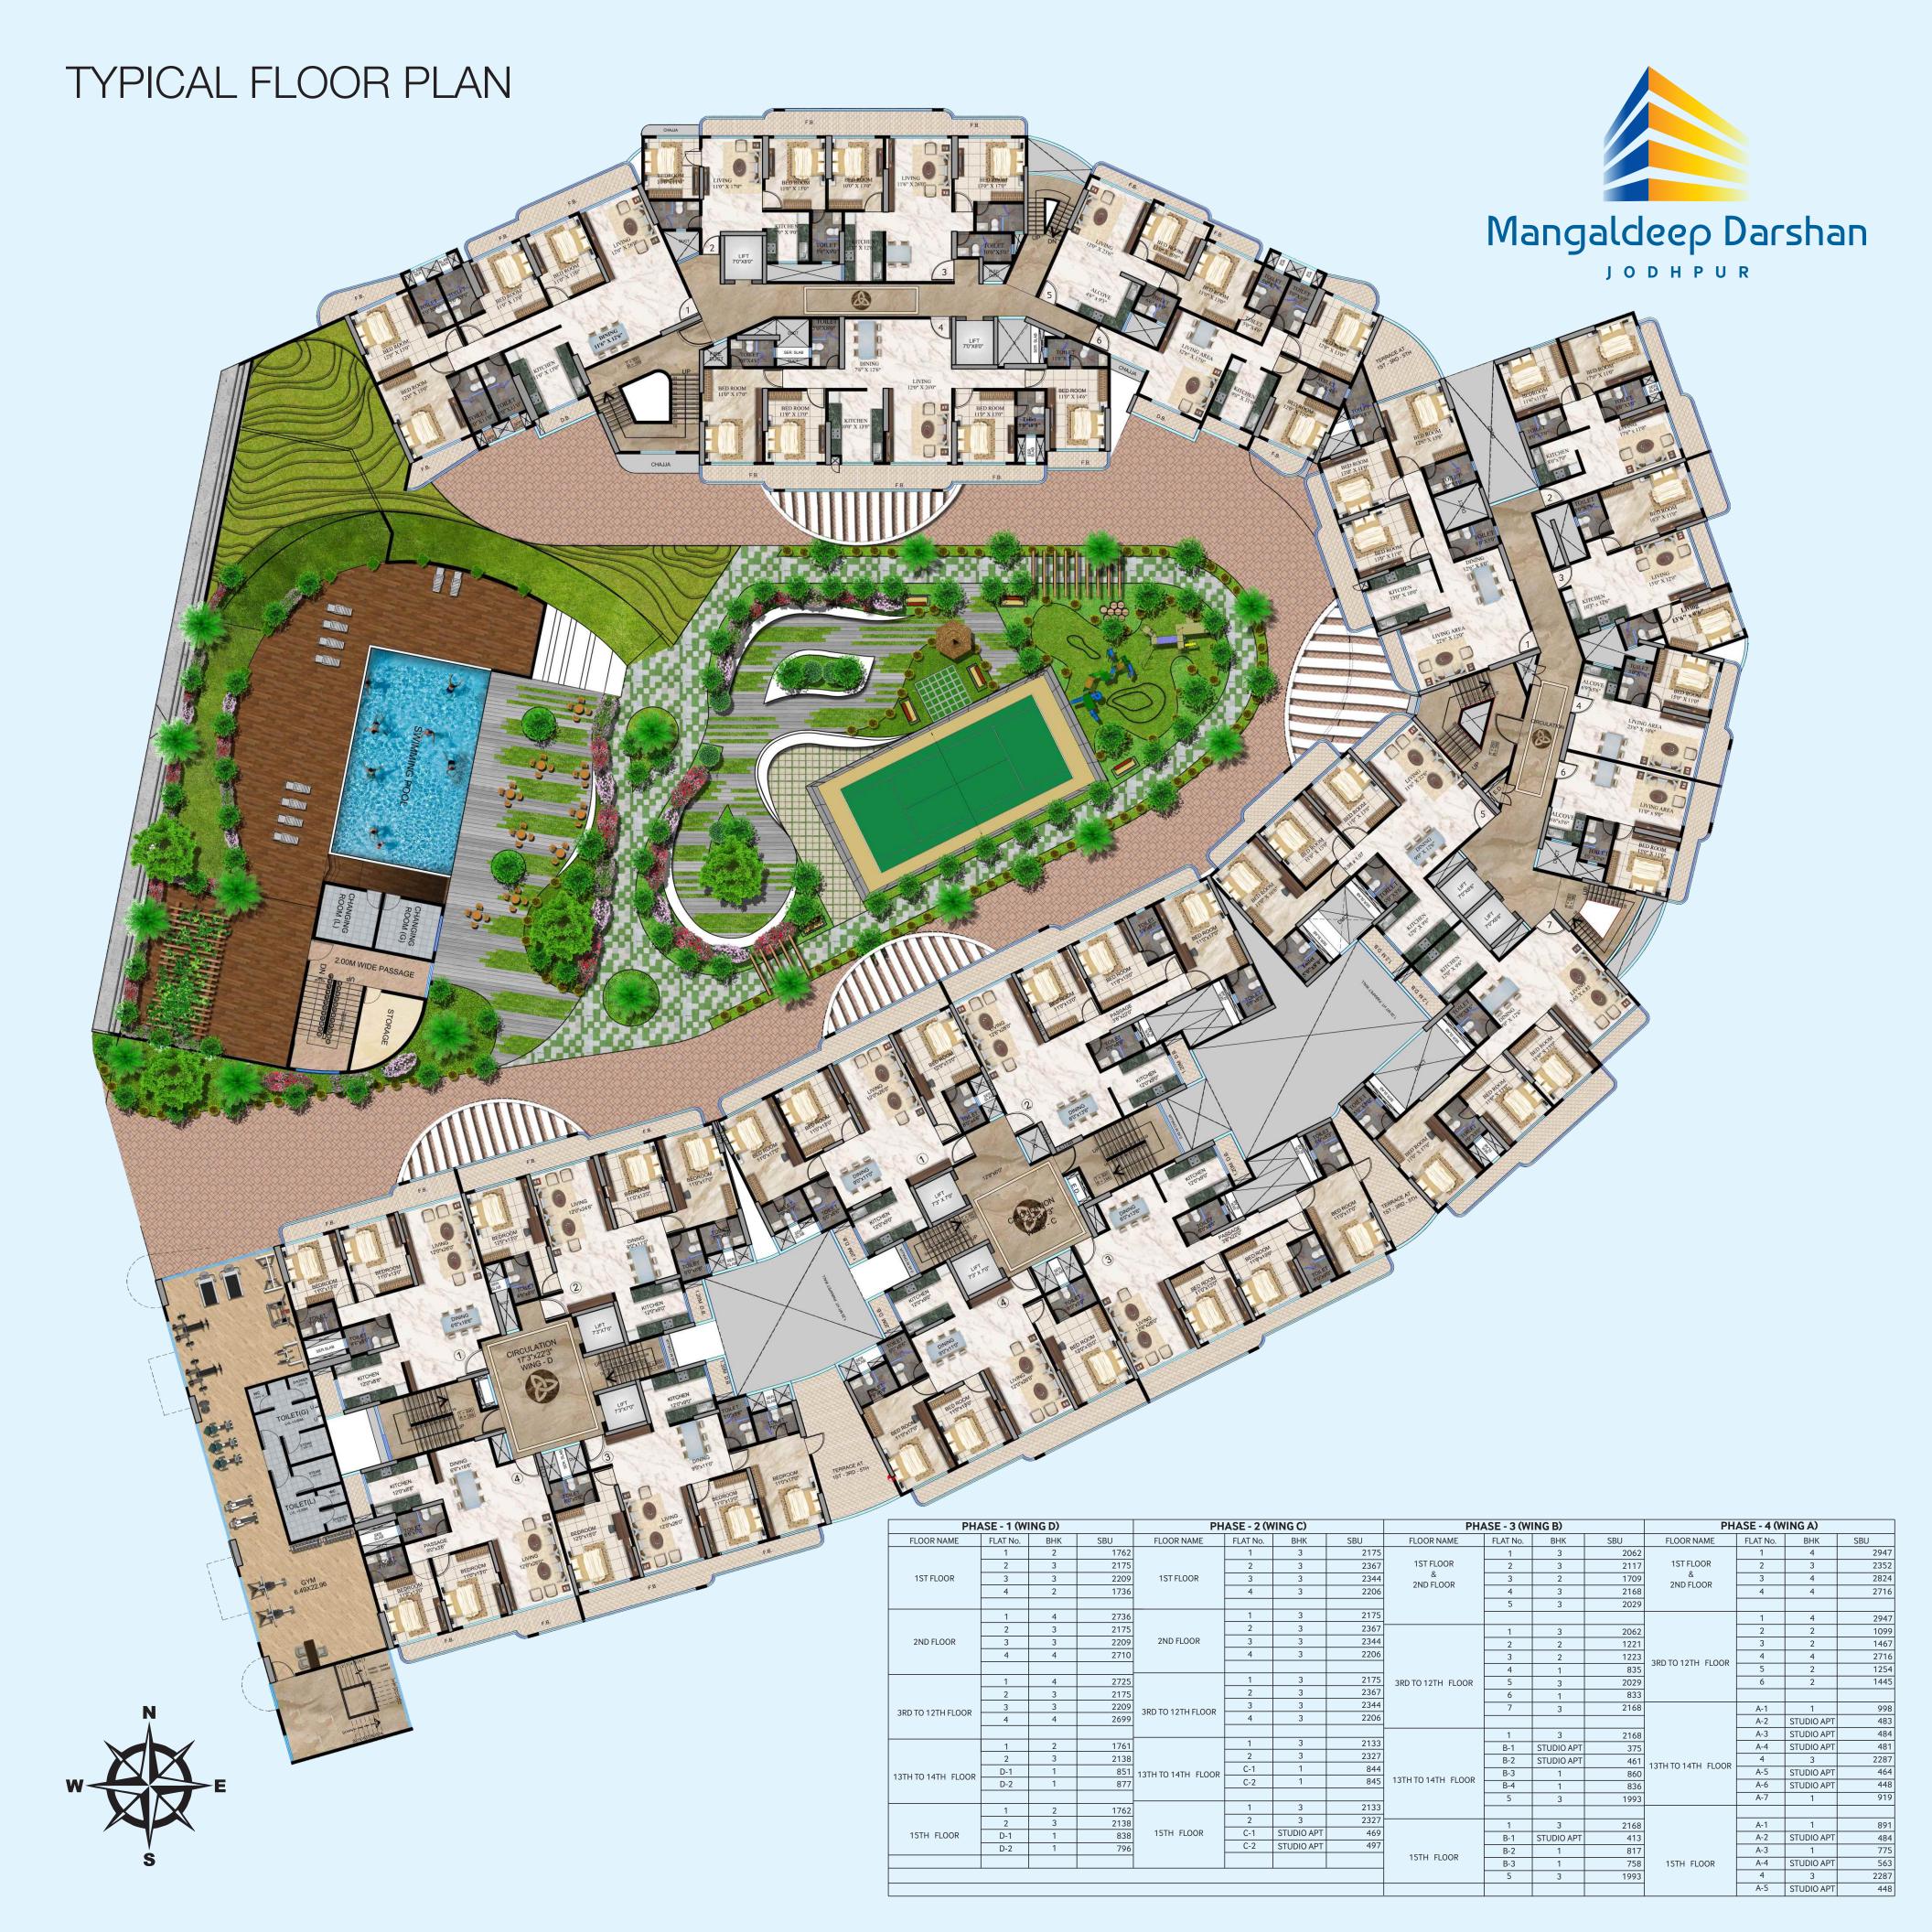

### **Amenities**

- Beautifully designed exterior elevation
- Earthquake resistant structure with premium exterior paint
- Grand main entrance gate & Beautiful entrance lobby
- Two High Speed elevators of premium brand in each wing
- Power backup for elevator and all the utilities
- Individual car parking for every apartment
- 24 hours security and CCTV intercom system in the entire complex
- Modern Fire Fighting.
- Large beautifully designed landscape garden
- Jogging track with sitting area
- Swimming Pool
- Children play area with swings, slides and sand pits
- State of art modern gymnasium
- Beautifully designed large community Hall
- Home theatre
- Flats open from all sides with large windows for maximum ventilation
- Every room of the apartment have extra attached spacious balcony
- Full height sliding windows with tinted glass and auto lock
- Premium Marble / Granite / Vitrified flooring in all rooms
- Walls painted in beautiful warm tones
- POP false ceiling with decorative light fixtures in living room
- 2 ft. high ceramic tiles in kitchen for added protection
- Designer glazed tiles up to dado in all bath area
- TV cable and telephone points in the living room
- ISI marked electrical fittings & Premium sanitary and plumbing fixtures
- Concealed wiring with circuit breakers
- Adequate electrical points complimented by premium switches
- Multipurpose Court
- Solar water heater connection in bathrooms and kitchen