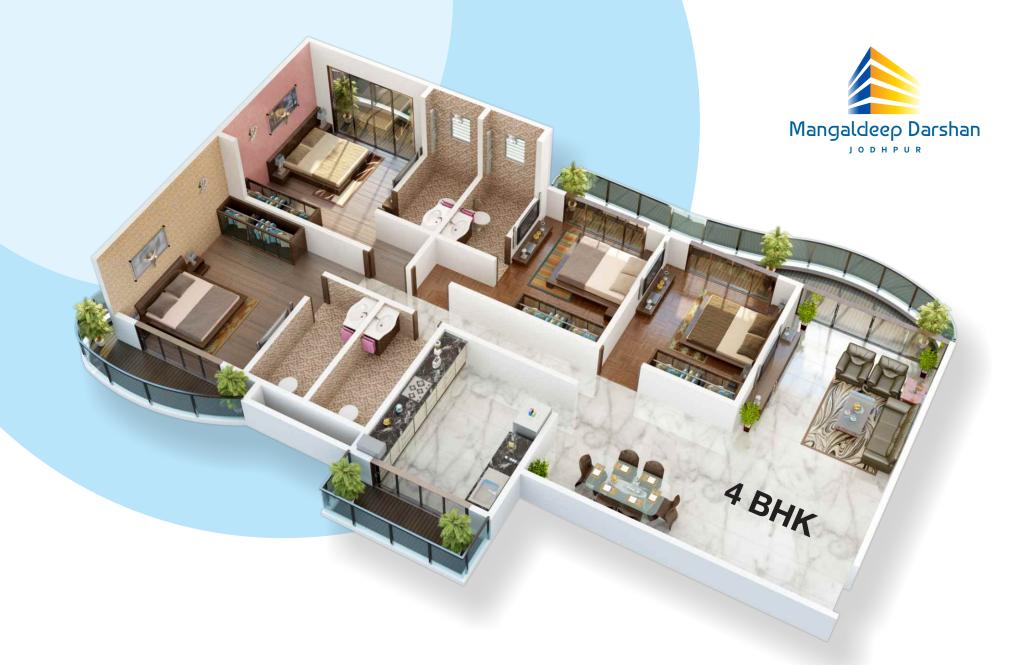

### **Amenities**

- Beautifully designed exterior elevation
- Earthquake resistant structure with premium exterior paint
- Grand main entrance gate & Beautiful entrance lobby
- Two High Speed elevators of premium brand in each wing
- Power backup for elevator and all the utilities
- Individual car parking for every apartment
- 24 hours security and CCTV intercom system in the entire complex
- Modern Fire Fighting.
- Large beautifully designed landscape garden
- Jogging track with sitting area
- Swimming Pool
- Children play area with swings, slides and sand pits
- State of art modern gymnasium
- Beautifully designed large community Hall
- Home theatre
- Flats open from all sides with large windows for maximum ventilation
- Every room of the apartment have extra attached spacious balcony
- Full height sliding windows with tinted glass and auto lock
- Premium Marble / Granite / Vitrified flooring in all rooms
- Walls painted in beautiful warm tones
- POP false ceiling with decorative light fixtures in living room
- 2 ft. high ceramic tiles in kitchen for added protection
- Designer glazed tiles up to dado in all bath area
- TV cable and telephone points in the living room
- ISI marked electrical fittings & Premium sanitary and plumbing fixtures
- Concealed wiring with circuit breakers
- Adequate electrical points complimented by premium switches
- Multipurpose Court
- Solar water heater connection in bathrooms and kitchen