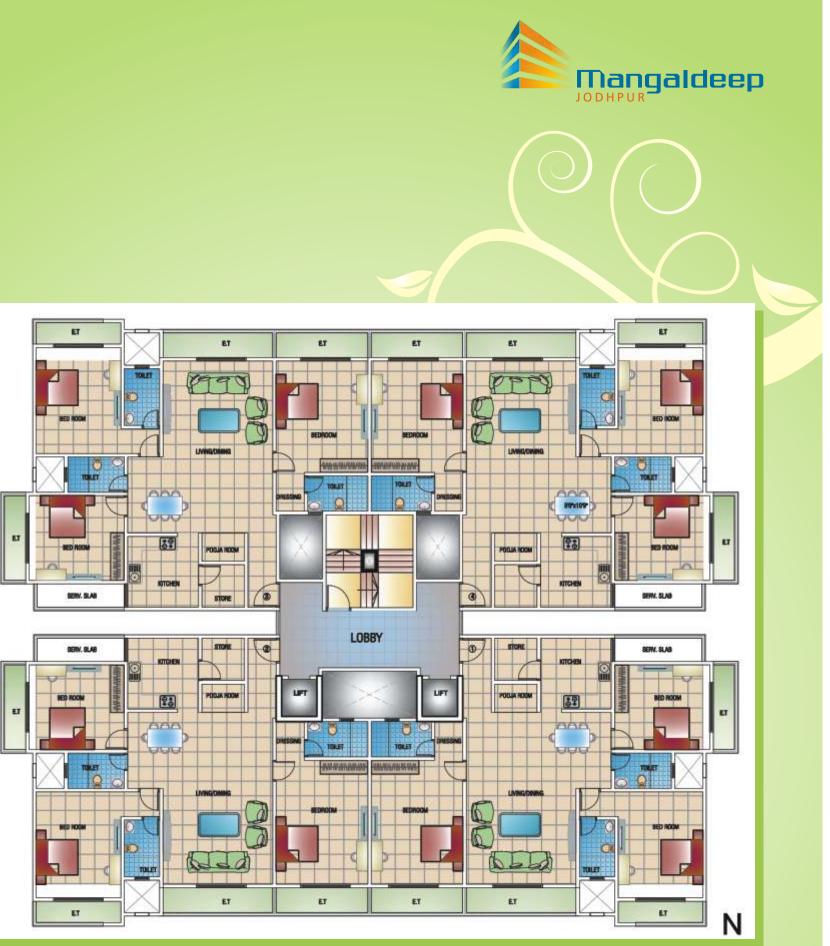

**REGD. OFFICE:** D 39, PWD Colony, Jodhpur Telefax: 0291-2435003 Cell: 9414107099, 9351766361

2.1

Dummy text for Mangaldeep. Dummy text for Mangaldeep.

| Total Super B.U.A. Area |                                    |
|-------------------------|------------------------------------|
| 3 BHK -                 | sq/ft                              |
|                         | -<br>3 BHK -<br>3 BHK -<br>3 BHK - |