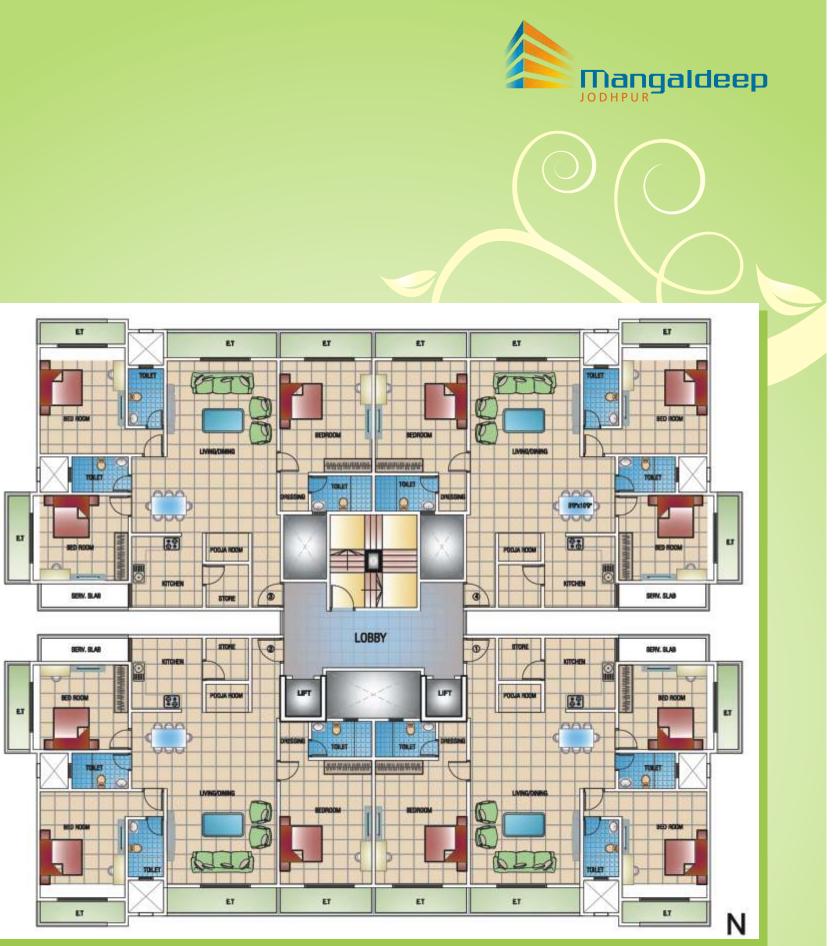

## Amenities.

- Designer Entrance Lobby
- Timely completion
- Good quality
- Customer satisfaction
- Established architecture & designer
- Flat open from all the sides
- Marble granite & vitrified Flooring in all rooms
- Each room and hall have large comfortable balconies
- Painted wall and ceiling in the flat
- Modular Kitchen with electric Chimney
- Water Purifier in Kitchen
- Gyser in all bathrooms and Kitchen
- Ceiling fans in all rooms, Kitchen, Bedrooms
- Ceramic tile dedo up to 2ft height

- Cable TV line in all rooms
- French Sliding Windows of Standard gauge Aluminum, with tinted glass and lock systems
- Main Entrance made of Teakwood frame and flush door
- ISI marked material for electric, Sanitary & plumbing work
- Two elevators of reputed brand with power backup
- Individual car parking for each flat
- Beautiful landscape garden, Gym and health club in building compound
- Complete power backup facility for common utilities
- CC TV intercom system in each flat
- Round the clock security, security cabin